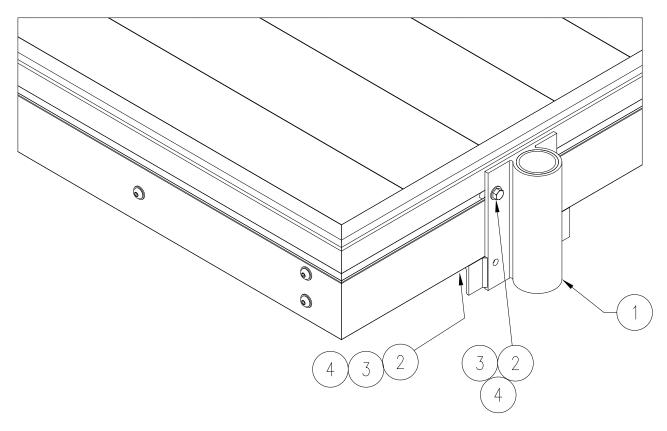

### 1.2 PILE GUIDE MOUNTING INSTRUCTIONS

# **WARNING:**

FAILURE TO APPLY A SUITABLE LUBRICANT TO THE MATING SURFACES OF STAINLESS STEEL THREADED FASTENERS MAY CAUSE GALLING AND/OR SEIZING OF ASSEMBLY.

Shown 2-1/2" Pipe Pile Guide Assembly

Shown 1-1/2" Pipe Pile Guide Assembly

# 2 PARTS LISTS

Each reference number in the following parts lists can be matched with the reference number in both the text and illustrations of Chapter 3, Installation and Setup.

# 2.1 4070313 FD DOCK PILE GUIDE 2-1/2" PIPE (2.875"OD)

| REF# | PART #  | QTY | DESCRIPTION                               |
|------|---------|-----|-------------------------------------------|
| 1    | 4070298 | 1   | FD DOCK PILE GUIDE ASSY                   |
|      | 4070307 | 1   | FD DOCK HINGE BOB includes the following: |
| 2    | 5896247 | 4   | HHCS 3/8-16 X 1 SS                        |
| 3    | 5896406 | 4   | WASHER FLAT SAE 3/8 SS                    |
| 4    | 5840701 | 4   | NUT DROP-IN 3/8-16 ALUM                   |

# 2.2 4070--- FD DOCK PILE GUIDE 1-1/2" PIPE (1.900"OD)

| REF# | PART #  | QTY | DESCRIPTION                               |
|------|---------|-----|-------------------------------------------|
| 1    | 4070    | 1   | FD DOCK PILE GUIDE ASSY                   |
|      | 4070307 | 1   | FD DOCK HINGE BOB includes the following: |
| 2    | 5896247 | 4   | HHCS 3/8-16 X 1 SS                        |
| 3    | 5896406 | 4   | WASHER FLAT SAE 3/8 SS                    |
| 4    | 5840701 | 4   | NUT DROP-IN 3/8-16 ALUM                   |