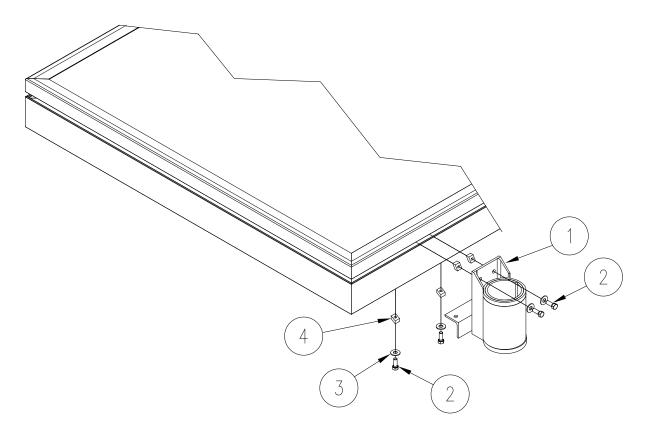

### 1.2 PILE GUIDE MOUNTING INSTRUCTIONS

# **WARNING:**

FAILURE TO APPLY A SUITABLE LUBRICANT TO THE MATING SURFACES OF STAINLESS STEEL THREADED FASTENERS MAY CAUSE GALLING AND/OR SEIZING OF ASSEMBLY.

Shown 2-1/2" Pipe Pile Guide Assembly

Shown 1-1/2" Pipe Pile Guide Assembly

# 2 PARTS LISTS

Each reference number in the following parts lists can be matched with the reference number in both the text and illustrations of Chapter 3, Installation and Setup.

# 2.1 4070313 FD DOCK PILE GUIDE 2-1/2" PIPE (2.875"OD)

| REF# | PART #  | QTY | DESCRIPTION                               |
|------|---------|-----|-------------------------------------------|
| 1    | 4070298 | 1   | FD DOCK PILE GUIDE ASSY                   |
|      | 4070307 | 1   | FD DOCK HINGE BOB includes the following: |
| 2    | 5896247 | 4   | HHCS 3/8-16 X 1 SS                        |
| 3    | 5896406 | 4   | WASHER FLAT SAE 3/8 SS                    |
| 4    | 5840701 | 4   | NUT DROP-IN 3/8-16 ALUM                   |

# 2.2 4070--- FD DOCK PILE GUIDE 1-1/2" PIPE (1.900"OD)

| REF# | PART #  | QTY | DESCRIPTION                               |
|------|---------|-----|-------------------------------------------|
| 1    | 4070    | 1   | FD DOCK PILE GUIDE ASSY                   |
|      | 4070307 | 1   | FD DOCK HINGE BOB includes the following: |
| 2    | 5896247 | 4   | HHCS 3/8-16 X 1 SS                        |
| 3    | 5896406 | 4   | WASHER FLAT SAE 3/8 SS                    |
| 4    | 5840701 | 4   | NUT DROP-IN 3/8-16 ALUM                   |