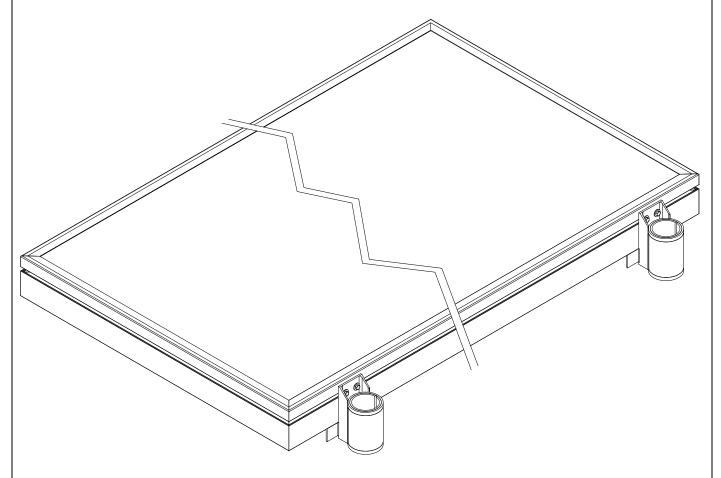

### 1.2 PILE GUIDE MOUNTING INSTRUCTIONS

# **WARNING:**

FAILURE TO APPLY A SUITABLE LUBRICANT TO THE MATING SURFACES OF STAINLESS STEEL THREADED FASTENERS MAY CAUSE GALLING AND/OR SEIZING OF ASSEMBLY.

Shown 2-1/2" Pipe Pile Guide Assembly

Shown 1-1/2" Pipe Pile Guide Assembly