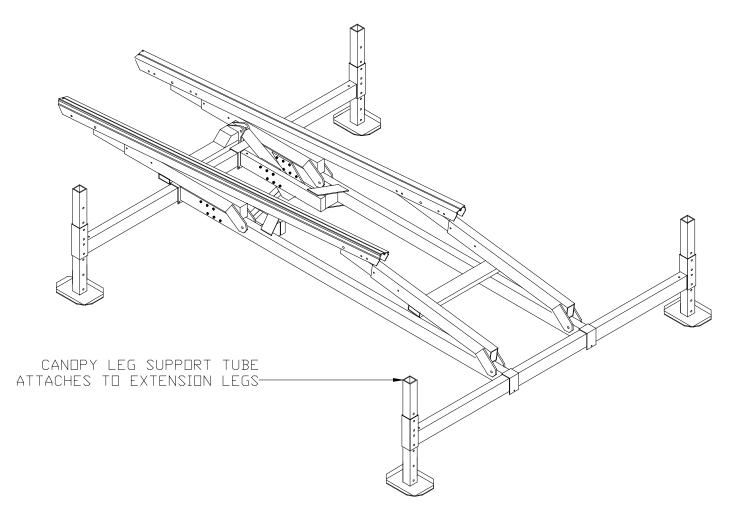

### INSTALLATION AND SETUP

1. The canopy support legs are placed on top of the extension legs of the HL lift.

Figure 1 Canopy support tube goes on HL extension legs

- 2. When placing the canopy support tubes onto the extension legs, make sure there is at least 18 24 inches of the support tube on the extension leg. The canopy support tube is secured into place using a bolt and a locknut.
- **3.** The canopy extension legs slide into the canopy support tubes. When placing the canopy extension legs into the support tubes, make sure that the leg adapter tube is oriented toward the outside of the lift. Set the canopy extension leg to the desired height and fasten into place using a bolt and a locknut.