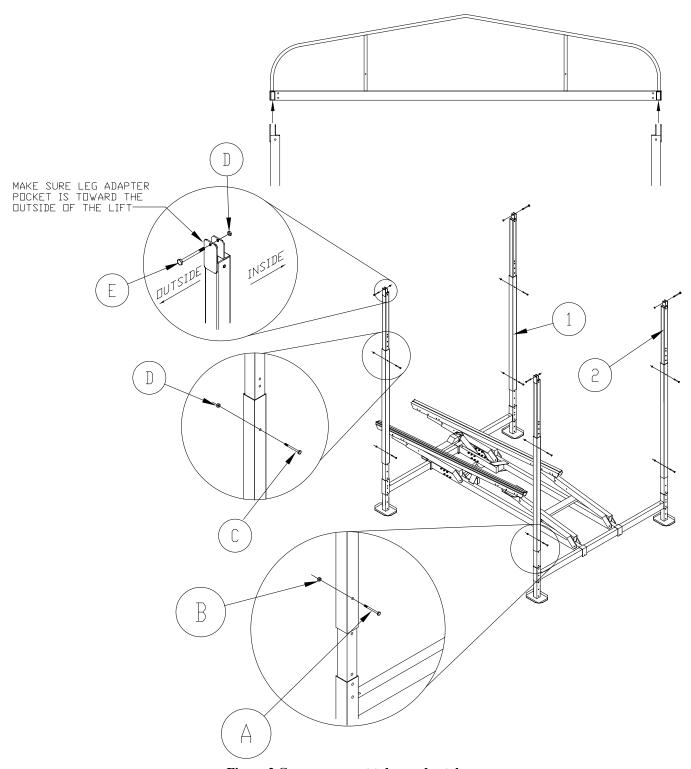

### INSTALLATION AND SETUP

1. The canopy support legs are placed on top of the extension legs of the HL lift.

Figure 1 Canopy support tube goes on HL extension legs

- 2. When placing the canopy support tubes onto the extension legs, make sure there is at least 18 24 inches of the support tube on the extension leg. The canopy support tube is secured into place using a bolt and a locknut.
- **3.** The canopy extension legs slide into the canopy support tubes. When placing the canopy extension legs into the support tubes, make sure that the leg adapter tube is oriented toward the outside of the lift. Set the canopy extension leg to the desired height and fasten into place using a bolt and a locknut.

Figure 2 Canopy support tubes and ext. legs

**4.** Once the support tubes and extension legs are secure, the canopy can be put into place. The canopy stringers slide into the support tubes and fastened in place with a bolt across the top of the support tube. When mounting the canopy onto the extension legs, the canopy support diagonals are clamped onto either the support tube or the extension leg, depending on the orientation of the canopy to the lift. They are clamped in place using two 3-hole plates, two bolts, and two locknuts.