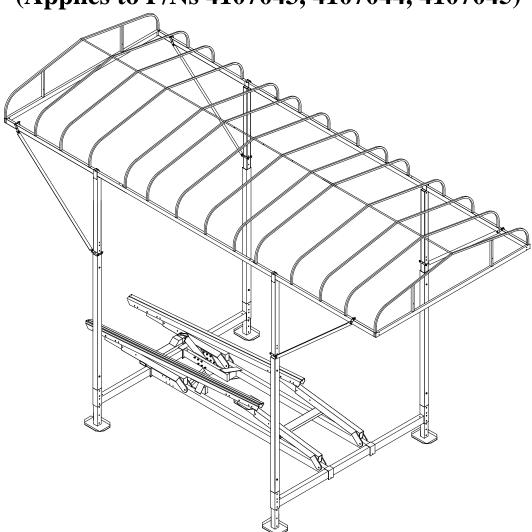

# HL CANOPY EXTENSION LEG INSTRUCTIONS

(Applies to P/Ns 4107043, 4107044, 4107045)

REIMANN & GEORGER CORPORATION MARINE PRODUCTS P/N 6114157

**BUFFALO, NY** 04/11/18