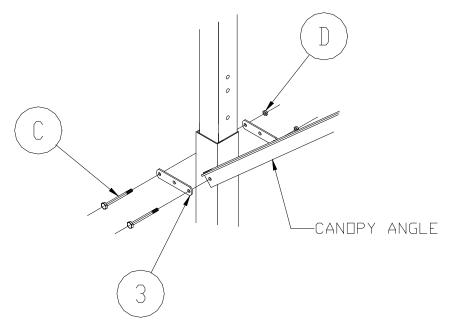

Figure 2 Canopy support tubes and ext. legs

**4.** Once the support tubes and extension legs are secure, the canopy can be put into place. The canopy stringers slide into the support tubes and fastened in place with a bolt across the top of the support tube. When mounting the canopy onto the extension legs, the canopy support diagonals are clamped onto either the support tube or the extension leg, depending on the orientation of the canopy to the lift. They are clamped in place using two 3-hole plates, two bolts, and two locknuts.

Figure 3 Diagonal bracing clamped to support tube/ext. leg