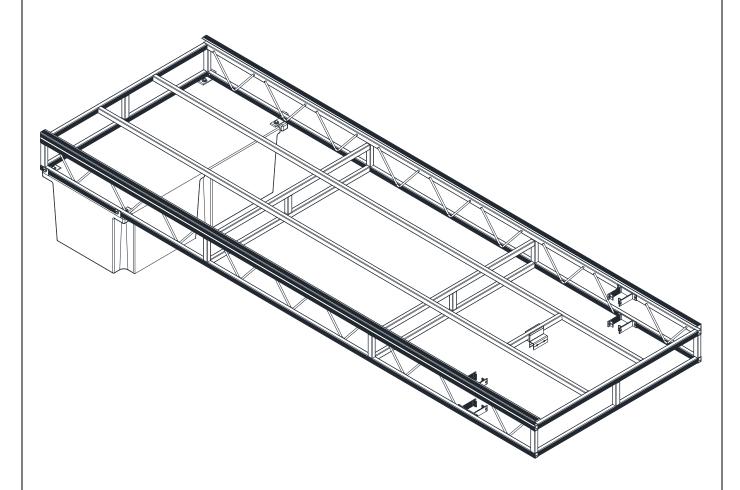

# 3. Attach 2' x 4' Float to 4' wide T-Dock as shown in figure 1-3.

Figure 1-3
T-Dock Hinge Assembly Layout