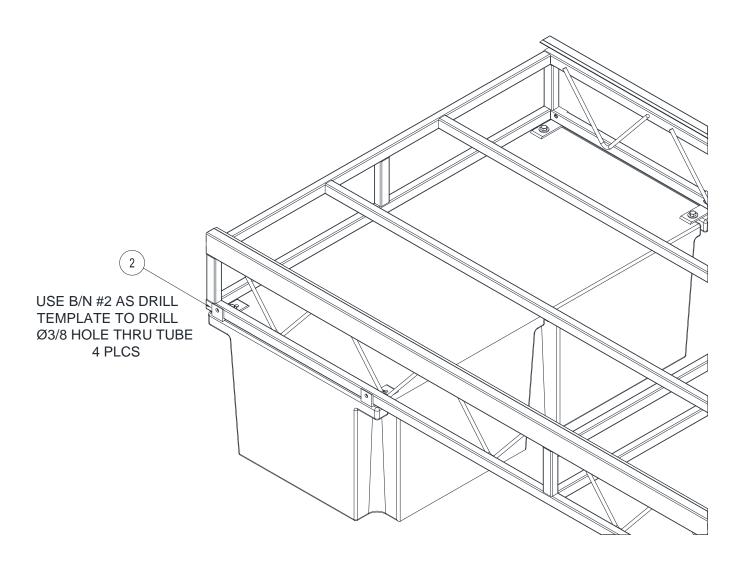

# 1.1 MOUNTING FLOATS TO 4' WIDE T-DOCKS

1. Loosely mount hardware from T-Dock Float BOB to float (item #1) as shown in figure 1-1.

Figure 1-1 T-Dock Float Kit Sub-Assembly

2. Position Float Assembly onto T-Dock. Use Item #2 as a template to drill (4) 13/32" holes through T-Dock tube as shown in figure 1-2.

Figure 1-2 T-Dock Float Assembly