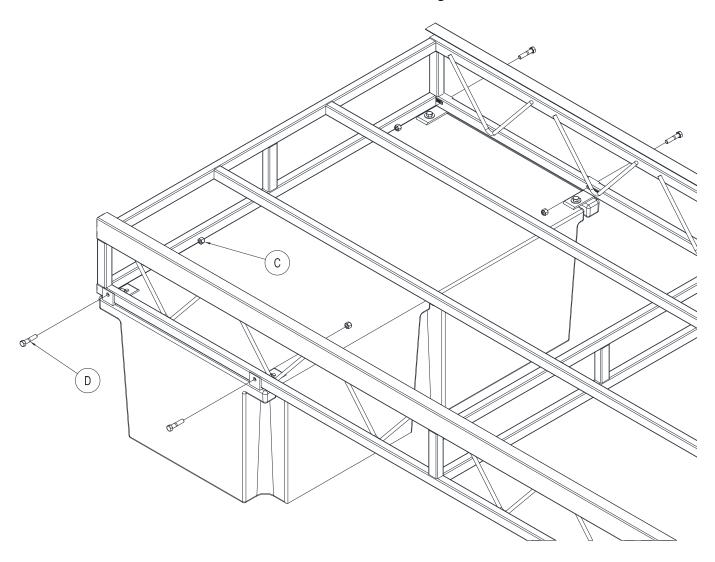

# 3. Attach 2' x 4' Float to 4' wide T-Dock as shown in figure 1-3.

Figure 1-3
T-Dock Hinge Assembly Layout