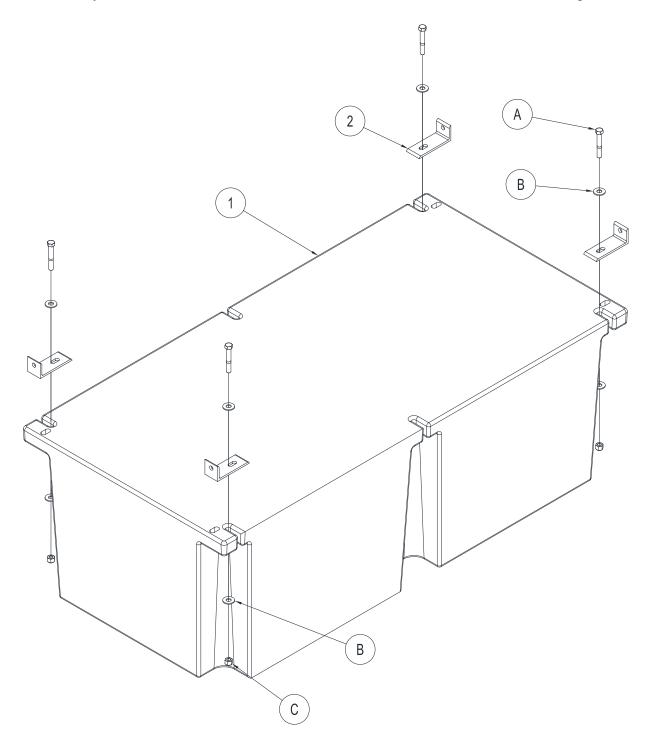

# 1.1 MOUNTING FLOATS TO 4' WIDE T-DOCKS

1. Loosely mount hardware from T-Dock Float BOB to float (item #1) as shown in figure 1-1.

Figure 1-1 T-Dock Float Kit Sub-Assembly

2. Position Float Assembly onto T-Dock. Use Item #2 as a template to drill (4) 13/32" holes through T-Dock tube as shown in figure 1-2.