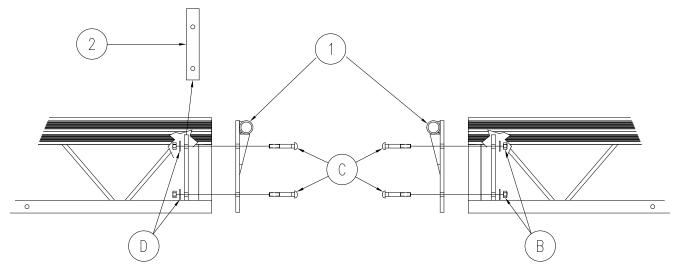

# T-DOCK HINGE ASSEMBLY INSTRUCTIONS

**Figure 2-1** T-Dock Hinge Assembly

**Figure 2-2** T-Dock Hinge Assembly

Figure 2-3
T-Dock Hinge Assembly Layout

# **3 PARTS LISTS**

Each reference number in the following parts lists can be matched with the reference number in both the text and illustrations of Section 1, Installation.

## 3.2 4010267 T-DOCK HINGE COP

| REF# | PART #  | QTY | DESCRIPTION                       |
|------|---------|-----|-----------------------------------|
| 1    | 4010273 | 3   | T-DOCK HINGE ASSEMBLY             |
| 2    | 4013526 | 3   | T-DOCK STAIR MOUNT CLAMP          |
| 3    | 4070452 | 1   | F-DOCK HINGE PIN ASSEMBLY         |
| A    | 5840702 | 1   | 3/4" AL SHAFT COLLAR W/ SET SCREW |
| -    | 4010270 | 3   | T-DOCK HINGE BOB                  |

## **3.3 4010270 T-DOCK HINGE BOB**

| REF# | PART #  | QTY | DESCRIPTION                     |
|------|---------|-----|---------------------------------|
| В    | 5840103 | 2   | 3/8-16 ALUMINUM HEX NUT         |
| С    | 5896323 | 2   | 3/8-16 X 2 1/2 SS CARRIAGE BOLT |
| D    | 5896406 | 2   | 3/8 SS FLAT WASHER              |