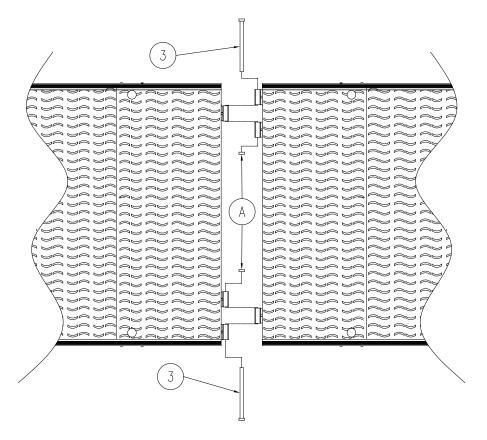

# T-DOCK HINGE ASSEMBLY INSTRUCTIONS

**Figure 2-1** T-Dock Hinge Assembly

**Figure 2-2** T-Dock Hinge Assembly

Figure 2-3
T-Dock Hinge Assembly Layout

# **3 PARTS LISTS**

Each reference number in the following parts lists can be matched with the reference number in both the text and illustrations of Section 1, Installation.

## 3.2 4010267 T-DOCK HINGE COP

| REF# | PART #  | QTY | DESCRIPTION                       |
|------|---------|-----|-----------------------------------|
| 1    | 4010273 | 3   | T-DOCK HINGE ASSEMBLY             |
| 2    | 4013526 | 3   | T-DOCK STAIR MOUNT CLAMP          |
| 3    | 4070452 | 1   | F-DOCK HINGE PIN ASSEMBLY         |
| A    | 5840702 | 1   | 3/4" AL SHAFT COLLAR W/ SET SCREW |
| -    | 4010270 | 3   | T-DOCK HINGE BOB                  |