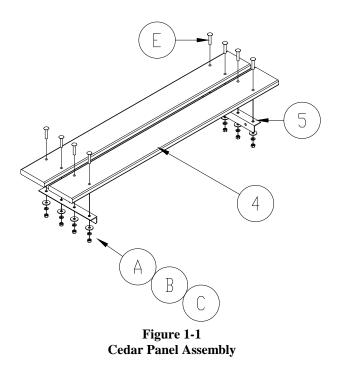

## WARNING: FAILURE TO APPLY A SUITABLE LUBRICANT TO THE MATING SURFACES OF STAINLESS STEEL THREADED FASTENERS MAY CAUSE GALLING AND/OR SEIZING OF ASSEMBLY.

- 1. The dock bench is available in either cedar or aluminum. These instructions show the installation procedures for both bench styles.
- 2. Figure 1-1 shows the assembly of the cedar bench panel.

- 3. Figures 1-2 & 1-3 show the mounting of the bench panels onto the frames.
- 4. Mount the panels onto the frames as shown in Figure 1-2 and fasten into place using the necessary hardware as shown in Figure 1-3.
- 5. The cedar bench gets a strap that is screwed into place using 8 screws as shown below in Figure 1-3. Figure 1-2 shows the placement of the strap.