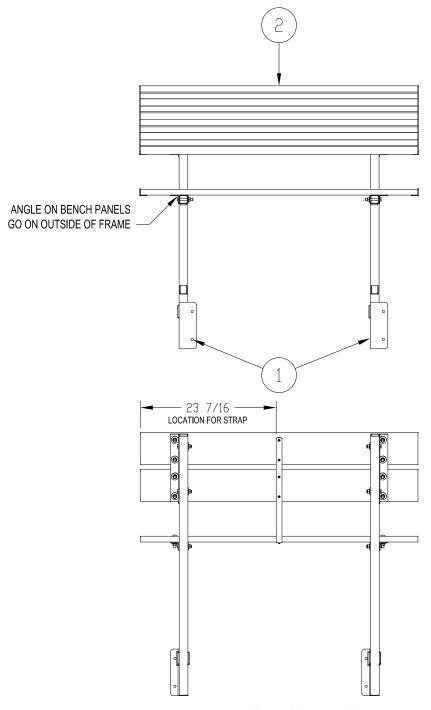

- 3. Figures 1-2 & 1-3 show the mounting of the bench panels onto the frames.
- 4. Mount the panels onto the frames as shown in Figure 1-2 and fasten into place using the necessary hardware as shown in Figure 1-3.
- 5. The cedar bench gets a strap that is screwed into place using 8 screws as shown below in Figure 1-3. Figure 1-2 shows the placement of the strap.

Figure 1-2 Bench Assembly

Figure 1-3 Aluminum Bench Assembly Cedar Bench Assembly

6. Mount the assembled bench onto the dock as shown in Figure 1-4. Fasten into place using the hardware and mount plates as shown.