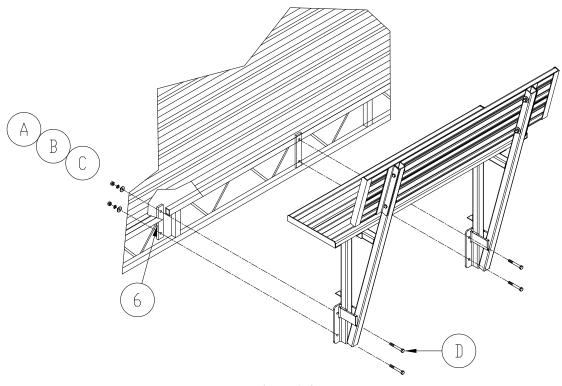

Figure 1-2 Bench Assembly

Figure 1-3 Aluminum Bench Assembly Cedar Bench Assembly

6. Mount the assembled bench onto the dock as shown in Figure 1-4. Fasten into place using the hardware and mount plates as shown.

Figure 1-4 Mounting Bench onto Dock

Figure 1-5a Cedar Bench Assembly on Dock

Figure 1-5b Aluminum Bench Assembly on Dock