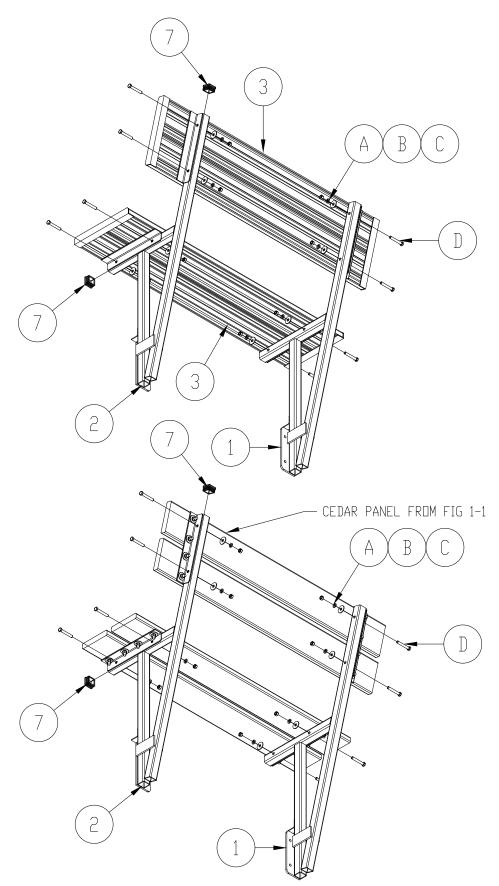

- 3. Figures 1-2 & 1-3 show the mounting of the bench panels onto the frames.
- 4. Mount the panels onto the frames as shown in Figure 1-2 and fasten into place using the necessary hardware as shown in Figure 1-3.
- 5. The cedar bench gets a strap that is screwed into place using 8 screws as shown below in Figure 1-3. Figure 1-2 shows the placement of the strap.

Figure 1-2 Bench Assembly

Figure 1-3 Aluminum Bench Assembly Cedar Bench Assembly

6. Mount the assembled bench onto the dock as shown in Figure 1-4. Fasten into place using the hardware and mount plates as shown.