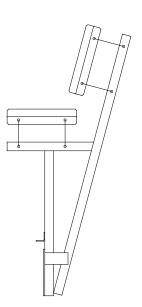

Figure 1-2 Bench Assembly

Figure 1-3 Aluminum Bench Assembly Cedar Bench Assembly

6. Mount the assembled bench onto the dock as shown in Figure 1-4. Fasten into place using the hardware and mount plates as shown.

Figure 1-4 Mounting Bench onto Dock

Figure 1-5a Cedar Bench Assembly on Dock

Figure 1-5b Aluminum Bench Assembly on Dock